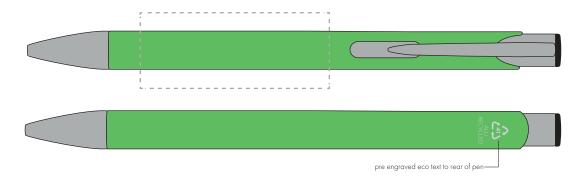

## **PANTONE REFERENCE(S)**

Engrave

ARTWORK SCALE 100% Rotary Engrave Area: 50mm x 20mm

Product Image for visualisation - colours may vary

## The dashed line is to demonstrate print area and will not appear on your printed item