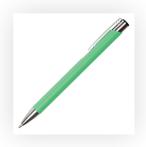

Product and Artwork Proof MOLE- MATE BALL PEN

Your Ref: Quantity: Product Code: TPC982001
Our Ref: Version: 1 Product Colour: GREEN

## **PANTONE REFERENCE(S)**

Engrave

ARTWORK SCALE 100% Rotary Engrave Area: 50mm x 20mm

Product Image for visualisation - colours may vary